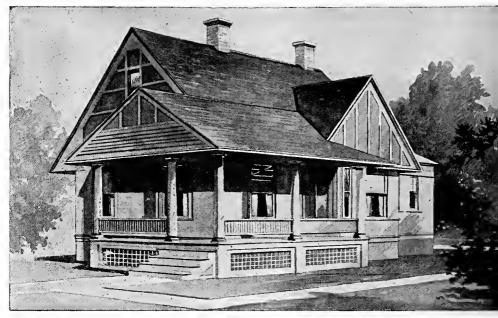

Design No. 2003

First Floor Plan

Second Floor Plan

#### Size: Width, 19 feet 10 inches; length, 38 feet, exclusive of porches

Blue prints consist of basement plan; first and second floor plans; front, two side elevations; wall sections and all necessary interior details. Specifications consist of about twenty pages of typewritten matter.

Full and complete working plans and specifications of this house will be furnished for \$5.00. Cost of this house is from about \$2,550,00 to about \$2,800.00, according to the locality in which it is built.